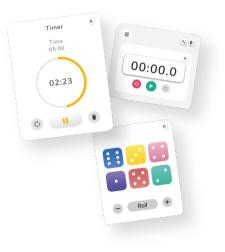

### SMART **WIDGET**, ALSO FOR YOUR MEETINGROOM!

Newline Classroom Tools is a selection of the most frequently used tools on interactive displays, like a timer, curtain, spotlight, dice and traffic light to help keep your meetings streamlined. This widget works as an overlay when opened. You can minimise it, navigate between any screen and open the tools menu when you need it throughout the day.