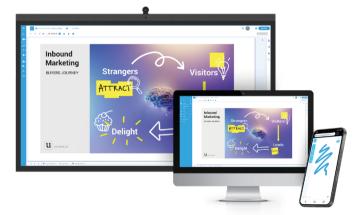

### EASY PRESENTATION AND COLLABORATION SOFTWARE

Preparing your presentation seldom starts from scratch. Digital content is all around us. Newline Engage is an easy to use interactive software in which you can use your existing content like images, video, PDF, PowerPoint, IWB, text, shapes and much more. Use Engage Cloud or install Engage Desktop on your computer. Easy!