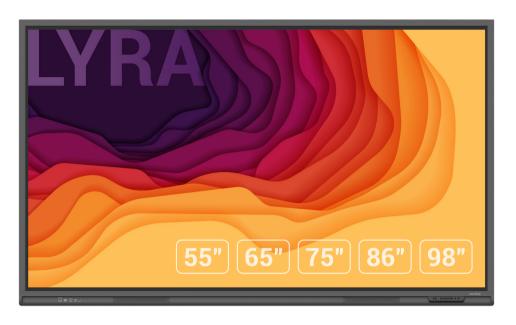

### POWERFUL, SECURE AND SAFE!

The most innovative all-round solution to date, Newline Lyra, is powerful, secure and future-proof. Extensive connectivity, amazing ease of use, and paper-like writing technology allow users to stay fully focused on their tasks. All this while offering a captivating experience, with vibrant colours and crystal clear 4K image from every seat in the room. All of this can be achieved from our most cost efficient solution. Go shoot for the stars!

| Wi Fi 6   |
|-----------|
| CERTIFIED |

65 W Powered Enhanced Wi-Fi & Bluetooth USB Type-C

Secure Multi User Profiles

High Quality Sound System

**√**)))

Wide Range of Sizes 55"/65"/75"/86"/98"

When security is your absolute priority, Naos+ is your best bet. Designed for the corporate workspace and with higher education in mind, the Noas+ provides enterprise level security with no embedded Android system. The performance required from high pressure environments like the military or emergancy services is delivered comprehensively. The Noas+ PCAP solution offers a slim design, premium writing experience, enhanced connectivity, OPS and SDM slots, as well as the mesmeric AV experience.