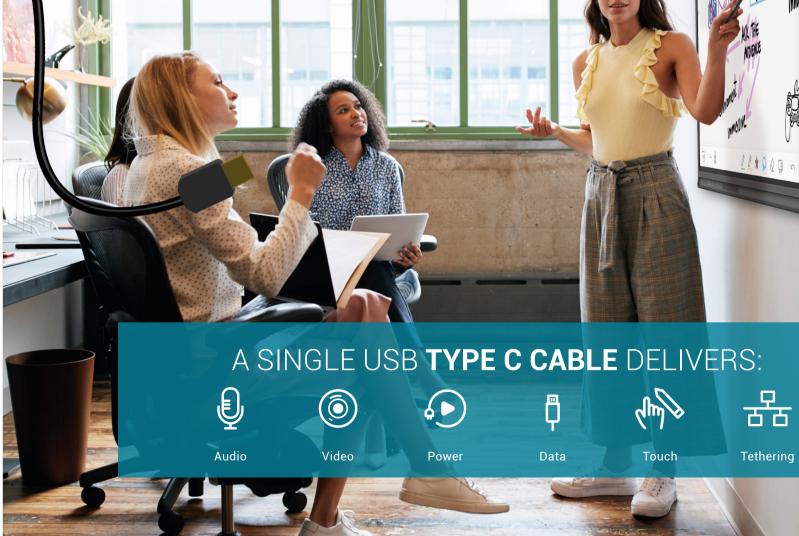

### PLUG AND PLAY ALL THE WAY

Streaming your setup with fast and easy USB-C connection. Thanks to plug & play USB-C, your entire setup process requires plugging in one cable, which transports data, audio, video and power. Connect and disconnect immediately or switch devices without any hassle, just plug in and get straight to work. No more delays, troubleshooting, or annoyed colleagues!

Newline interactive displays feature two front-panel USB-C ports: one on top for connecting a webcam, and a lower port for connecting and charging devices such as laptops. Lightning-fast transfer means videos and presentations show up immediately, and touch response is instant and accurate!