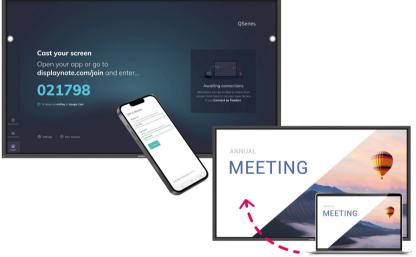

### SIMPLE, SMART AND SECURE SCREEN SHARING

Newline CAST is the most flexible solution for wireless screen sharing and is integrated in all Newline interactive displays. In just seconds **unlimited users** can easily share any screen over any network or use the secure mode for in-room casting. A truely hassle-free solution that allows multiple presenters to share screen, video, links and files. Bring your meetings to life with the number one used web based casting solution in the world!

### WHY NEWLINE CAST **IS SUPER EASY TO USE?**

- No need to download, just share from vour browser
- Cast to the big screen from any device
- Unlimited users per session
- Mobile mirroring on any network
- Freedom to move: share your screen from anywhere in the room
- Present and annotate at the same. time
- Two-way collaboration, annotate and control from both your device and the interactive display
- Grid view lets you see up to 4 streams to quickly compare work
- Full control to prevent unwanted streaming through moderator mode and secure session ID
- Guaranteed security with unique 4-digit pin and end-to-end encryption