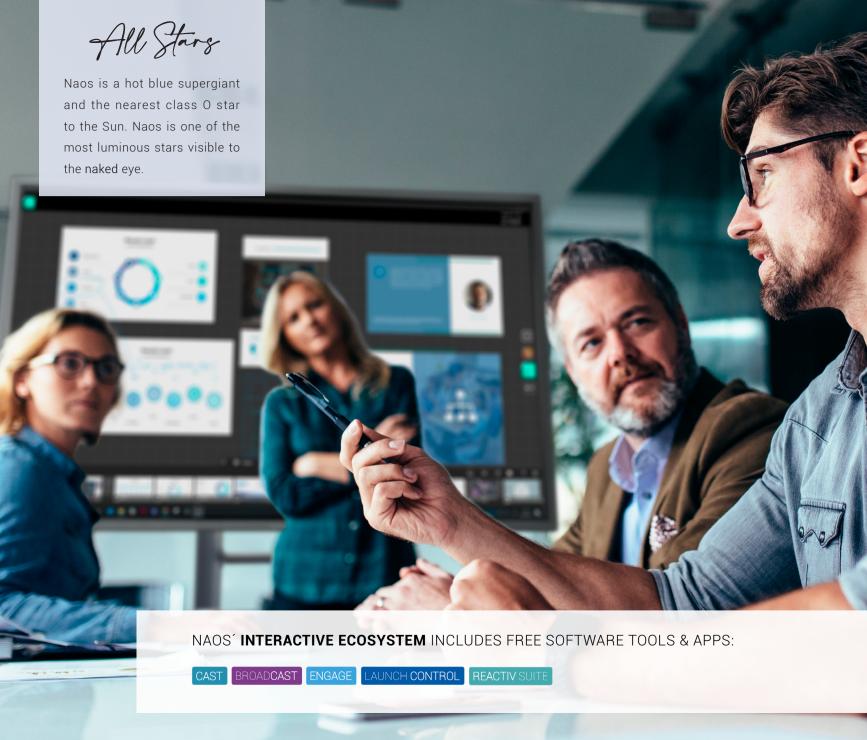

### DISCOVER THE NEWLINE INTERACTIVE ECOSYSTEM

The contemporary workplace has evolved rapidly and the requirements have changed a lot. It has become important to ensure employees have flexibility on how to get the job done and to facilitate good tools to secure teams feels connected. Hybrid solutions have become a must and collaboration tools are defined by their intuitiveness and simplicity.

The Newline Interactive Ecosystem contains simple to use software, apps and tools to help you work more efficiently. With Newline at the heart of every workplace, your meeting, video conference or collaboration session is brought to a whole new level. Discover the Newline ecosystem and experience it yourself!

| Wi Fi 6   |
|-----------|
| CERTIFIED |

65 W Powered Enhanced Wi-Fi & Bluetooth USB Type-C

Secure Multi User Profiles

High Quality Sound System

**√**)))

Wide Range of Sizes 55"/65"/75"/86"/98"

When security is your absolute priority, Naos+ is your best bet. Designed for the corporate workspace and with higher education in mind, the Noas+ provides enterprise level security with no embedded Android system. The performance required from high pressure environments like the military or emergancy services is delivered comprehensively. The Noas+ PCAP solution offers a slim design, premium writing experience, enhanced connectivity, OPS and SDM slots, as well as the mesmeric AV experience.