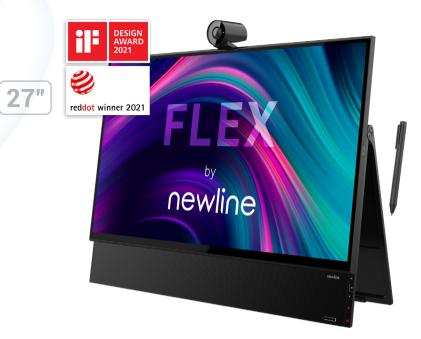

### LEADING THE **NEXT GEN** OF DESKTOP COLLABORATION

Newline Flex can revolutionise the way we work. Whether you work in an office or remotely from home, this versatile all-in-one 27" touch monitor is designed for desktop collaboration. Just as intuitive as your personal device, Flex enables you to communicate and collaborate in the digital workspace in a natural way. Simply plug in your laptop and instantly upgrade to a worldclass touch, writing and videoconferencing experience. How Flex is that!