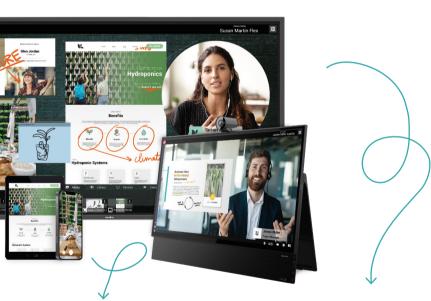

### DISCOVER THE NEWLINE INTERACTIVE ECOSYSTEM

The contemporary workplace has evolved rapidly and the requirements have changed a lot. It has become important to ensure employees have flexibility on how to get the job done and to facilitate good tools to secure teams feels connected. Hybrid solutions have become a must and collaboration tools are defined by their intuitiveness and simplicity.

The Newline Interactive Ecosystem contains simple to use software, apps and tools to help you work more efficiently. With Newline at the heart of every workplace, your meeting, video conference or collaboration session is brought to a whole new level. Discover the Newline ecosystem and experience it yourself!

### SIMPLE, SMART AND SECURE SCREEN SHARING

Newline CAST is the most flexible solution for wireless screen sharing and is integrated in all Newline interactive displays. In just seconds **unlimited users** can easily share any screen over any network or use the secure mode for in-room casting. A truely hassle-free solution that allows multiple presenters to share screen, video, links and files. Bring your meetings to life with the number one used web based casting solution in the world!