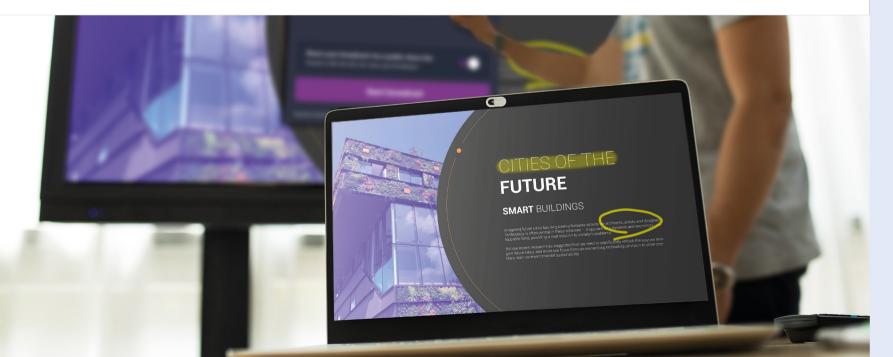

### CITIES OF THE FUTURE

#### SMART BUILDINGS

ELARA'S INTERACTIVE ECOSYSTEM INCLUDES FREE SOFTWARE TOOLS & APPS:

CLASSROOM TOOLS REACTIV SUIT

LAUNCH CONTROL

DISPLAY MANAGEMENT

All Stars

Lyra is a small constellation in the northern sky hosting Vega, one of the brightest stars in the night sky, and the Ring Nebula.