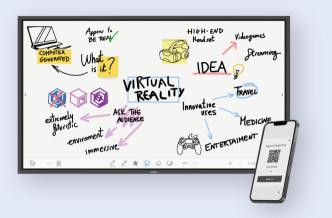

### MOST USED APP! FULL OF **PRACTICAL** TOOLS

Unmistakably one of the most important tools when using an interactive display, the whiteboard app. Just power up the display and the Newline whiteboard is ready to use. Import images from the web straight into the whiteboard, open documents, use mapping tools, sticky notes, save annotations with the QR code into Google Drive and lots more!