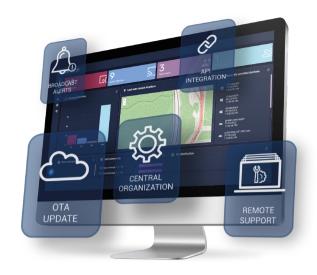

### MANAGE ALL YOUR INTERACTIVE DISPLAYS

You can manage all your Newline interactive displays from anywhere through a dedicated and secure web portal. Easily control and install Apps, configure the parameters of Newline interactive displays, use the digital signage function or transmit important messages to all interactive displays. This innovative tool even allows IT administrators to remotely support users with voice and video.