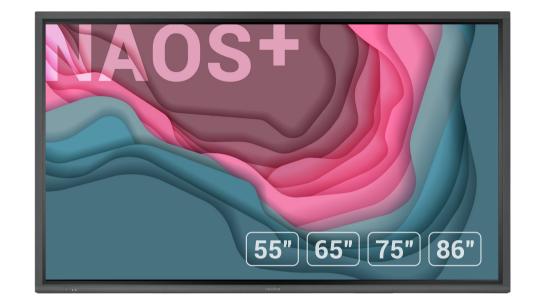

| Wi Fi 6   |
|-----------|
| CERTIFIED |

65 W Powered Enhanced Wi-Fi & Bluetooth USB Type-C

Secure Multi User Profiles

High Quality Sound System

**√**)))

Wide Range of Sizes 55"/65"/75"/86"/98"

When security is your absolute priority, Naos+ is your best bet. Designed for the corporate workspace and with higher education in mind, the Noas+ provides enterprise level security with no embedded Android system. The performance required from high pressure environments like the military or emergancy services is delivered comprehensively. The Noas+ PCAP solution offers a slim design, premium writing experience, enhanced connectivity, OPS and SDM slots, as well as the mesmeric AV experience.

Maximum Viewing Angle

65 W Powered Diverse USB Type-C Connectivity

.....

Broad Compatibility

÷ = =

ÚØ

Image Quality

Wide Range of Sizes 55"/65"/75"/86"