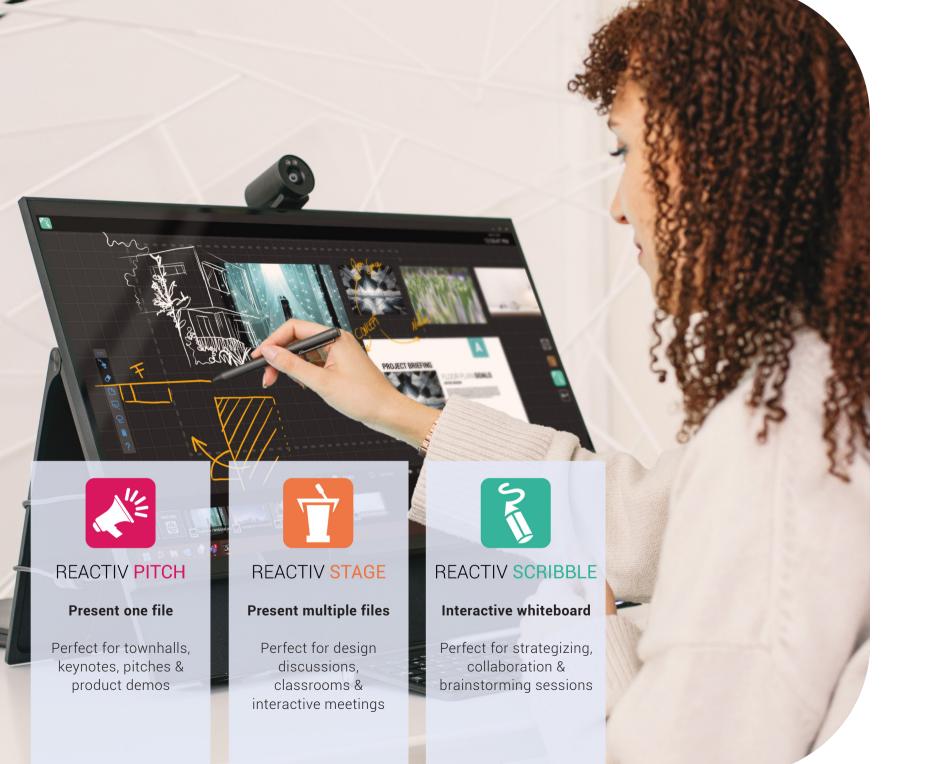

### newline REACTIV SUITE

### ENGAGING REMOTE PRESENTATIONS

Not just another software! Reactiv Suite is a digital workspace where multimedia content can be displayed, organized, manipulated, and annotated as naturally as paper. Reactiv has no boundaries. Where you will get stuck with other software programs, Reactiv continues. Present multiple types of non-linear content and seamlessly capture feedback without the extra clicks and micro-frustrations of traditional screen sharing tools. Even pin your camera in the workspace. Be more than just a thumbnail.

#### ANNOTATE

Markup and add native inking in and on any file, on the infinite canvas.

#### CONNECT

Use Chromecast, Airplay, Miracast and more to cast your mobile devices into your presentation.

#### **PRESENT & INTERACT**

Elevate your presence to stand out. Use existing content and present on the fly.